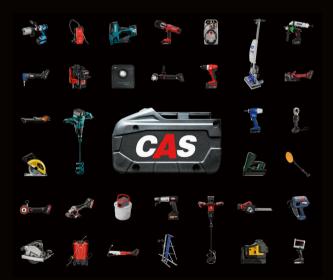

Powered by the Cordless Alliance System (CAS) Li-HD battery technology—the world's largest multi-brand battery alliance developed by Metabo—this battery is compatible with over 40 brands and 400 machines. It delivers professional-grade runtime, durability, and reliability, making it ideal for tough job site conditions. The E-Screed is the cleaner, quieter, and more convenient alternative to gas-powered screeds.

### **40 BRANDS - 400 MACHINES - 1 BATTERY**

Working with different brands? All with just one **battery pack**.

cordless-alliance-system.com

MANUFACTURING PLANT www.magicscreed.com info@magicscreed.com 1 (418) 849-5037