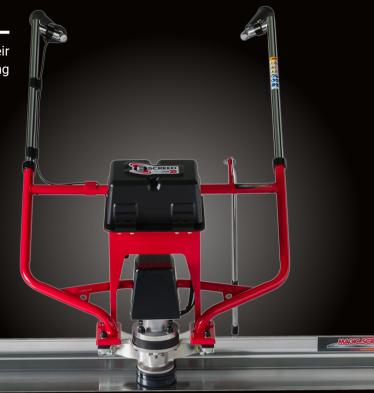

#### **AVAILABLE SUMMER 2025**

THE ELECTRIC SCREED **BY MAGIC SCREED** 

The E-Screed is Magic Screed's battery-powered screed engineered for **fast and effortless concrete leveling**. Its highfrequency vibrating system helps spread concrete evenly along the full length of the blade and improves compaction. Regardless of the concrete's fluidity or the size of the aggregates, the E-Screed consistently delivers high-quality floors.

Powered by the Cordless Alliance System (CAS) Li-HD battery technology—the world's largest multi-brand battery alliance developed by Metabo—this battery is compatible with over 40 brands and 400 machines. It delivers professional-grade runtime, durability, and reliability, making it ideal for tough job site conditions. The E-Screed is the cleaner, quieter, and more convenient alternative to gas-powered screeds.

### SPECIFICATIONS

| POWER UNIT          | DS BRUSHLESS MOTOR<br>36V, 15AH, 550W                                   |
|---------------------|-------------------------------------------------------------------------|
| BATTERY TECHNOLOGY  | METABO Li-HD, 18V, 10 AH                                                |
| HORSEPOWER          | 0.73 HP / 0.54 kW                                                       |
| VIBRATION FREQUENCY | 9000 RPM                                                                |
| WEIGHT (NO BLADE)   | 37 LBS / 16.78 KG                                                       |
| ACCELERATOR         | TWIST THROTTLE                                                          |
| CONTENT             | <ul><li> 2 BATTERIES</li><li> DOUBLE CHARGER</li><li> CARRIER</li></ul> |