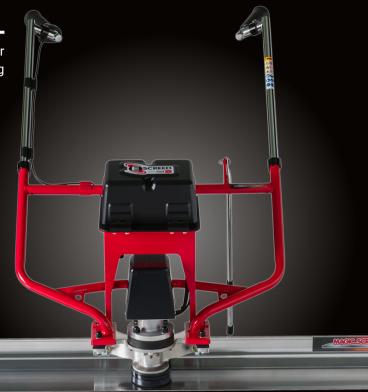

#### **AVAILABLE SUMMER 2025**

THE ELECTRIC SCREED

BY MAGIC SCREED

The E-Screed is Magic Screed's battery-powered screed engineered for *fast and effortless concrete leveling*. Its high-frequency vibrating system helps spread concrete evenly along the full length of the blade and improves compaction. Regardless of the concrete's fluidity or the size of the aggregates, the E-Screed consistently delivers high-quality floors.

Powered by the Cordless Alliance System (CAS) Li-HD battery technology—the world's largest multi-brand battery alliance developed by Metabo—this battery is compatible with over 40 brands and 400 machines. It delivers professional-grade runtime, durability, and reliability, making it ideal for tough job site conditions. The E-Screed is the cleaner, quieter, and more convenient alternative to gas-powered screeds.

### **SPECIFICATIONS**

| POWER UNIT          | DS BRUSHLESS MOTOR<br>36V, 15AH, 550W                                   |
|---------------------|-------------------------------------------------------------------------|
| BATTERY TECHNOLOGY  | METABO Li-HD, 18V, 10 AH                                                |
| HORSEPOWER          | 0.73 HP / 0.54 kW                                                       |
| VIBRATION FREQUENCY | 9000 RPM                                                                |
| WEIGHT (NO BLADE)   | 37 LBS / 16.78 KG                                                       |
| ACCELERATOR         | TWIST THROTTLE                                                          |
| CONTENT             | <ul><li> 2 BATTERIES</li><li> DOUBLE CHARGER</li><li> CARRIER</li></ul> |