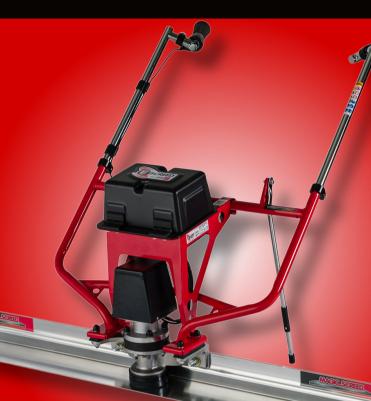

#### **AVAILABLE SUMMER 2025**

THE ELECTRIC SCREED

BY MAGIC SCREED

The E-Screed is Magic Screed's battery-powered screed engineered for *fast and effortless concrete leveling*. Its high-frequency vibrating system helps spread concrete evenly along the full length of the blade and improves compaction. Regardless of the concrete's fluidity or the size of the aggregates, the E-Screed consistently delivers high-quality floors.

Powered by the Cordless Alliance System (CAS) Li-HD battery technology—the world's largest multi-brand battery alliance developed by Metabo—this battery is compatible with over 40 brands and 400 machines. It delivers professional-grade runtime, durability, and reliability, making it ideal for tough job site conditions. The E-Screed is the cleaner, quieter, and more convenient alternative to gas-powered screeds.

### **SPECIFICATIONS**

| POWER UNIT          | DS BRUSHLESS MOTOR<br>36V, 15AH, 550W                                   |
|---------------------|-------------------------------------------------------------------------|
| BATTERY TECHNOLOGY  | METABO Li-HD, 18V, 10 AH                                                |
| HORSEPOWER          | 0.73 HP / 0.54 kW                                                       |
| VIBRATION FREQUENCY | 9000 RPM                                                                |
| WEIGHT (NO BLADE)   | 37 LBS / 16.78 KG                                                       |
| ACCELERATOR         | TWIST THROTTLE                                                          |
| CONTENT             | <ul><li> 2 BATTERIES</li><li> DOUBLE CHARGER</li><li> CARRIER</li></ul> |