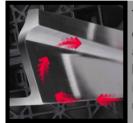

#### **REVOLUTIONNARY BLADE SYSTEM**

The angled cutting edge prevents concrete accumulation by rolling back the excess instead of letting it flow under the blade.

The round-edges make it easy to navigate around obstacles.