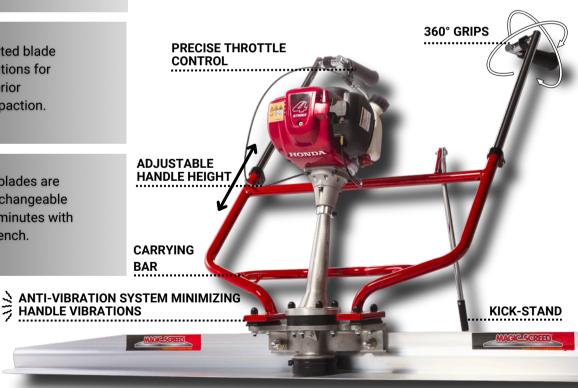

Isolated blade vibrations for superior compaction.

The blades are interchangeable in 2 minutes with a wrench.

www.magicscreed.com info@magicscreed.com 1 (418) 849-5037

**SALES OFFICE** 

4795, Louis-B.-Mayer, Laval, Quebec, Canada H7P6G5 1 (450) 978 - 0200