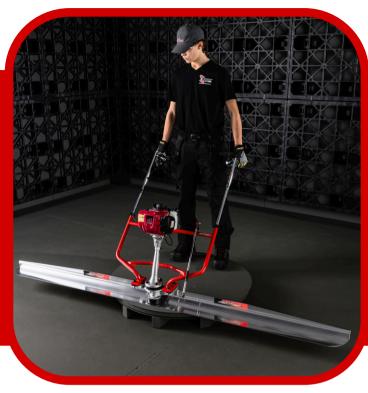

### The Original

HD8080 - HD8181

Powered by the world's lightest OHC engine, *the Honda GX25*, this precision-engineered power screed is designed for fast and effortless concrete leveling. Its high-frequency vibrating system helps spread concrete evenly along the full length of the blade and improves compaction. Regardless of the concrete's fluidity or the size of the aggregates, the Magic Screed consistently delivers high-quality floors.

#### NOW EQUIPPED WITH HONDA GX25 - WORLD'S LIGHTEST OHC ENGINE

Magic Screed, now equipped with the Honda GX25 engine, delivers all the power you need for flawless screeding—while shedding unnecessary weight.

#### **REVOLUTIONNARY BLADE SYSTEM**

The angled cutting edge prevents concrete accumulation by rolling back the excess instead of letting it flow under the blade.

The round-edges make it easy to navigate around obstacles.

Isolated blade vibrations for superior compaction.

The blades are interchangeable in 2 minutes with a wrench.

www.magicscreed.com info@magicscreed.com 1 (418) 849-5037

**SALES OFFICE** 

4795, Louis-B.-Mayer, Laval, Quebec, Canada H7P6G5 1 (450) 978 - 0200