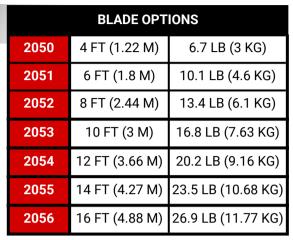

| SPECIFICATIONS      |                                     |
|---------------------|-------------------------------------|
| #HD8080             | STANDARD                            |
| #HD8181             | + X-TRA VIBRO MOUNTS                |
| ENGINE              | <b>GX25 (25 CC)</b><br>4 STROKE OHC |
| HORSEPOWER          | 1 HP (0.75 KW)                      |
| WEIGHT              | 28.5 LBS (13.6 KG)                  |
| VIBRATION FREQUENCY | 7500 RPM                            |
| CONSOLIDATION DEPTH | UP TO 6" / 15.24 CM                 |